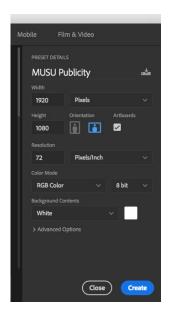

#### How to create an advertisement

**1.** Create a Photoshop document that is 1920px by 1080px or 1080px by 1920px.

### Requirements for approval

- The sponsoring organization or department name must be present
- Graphics must be appropriate for display in a public environment
- The file must be 1920 pixels wide by 1080 pixels tall in dimensions for horizontal displays and alternatively, 1080 pixels wide by 1920 pixels tall for vertical display.