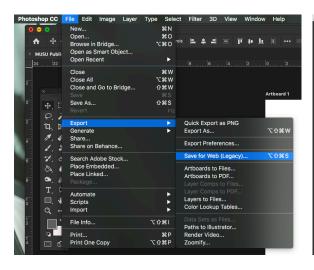

### Protip:

Use large fonts and be brief in your design.
LED ads are only displayed for 7 seconds and are usually viewed from a distance.

**2.** Save as a .jpeg. Go to the menu bar and click on File - Export - Save for Web (Legacy), select JPEG then SAVE.