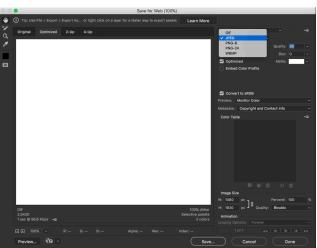

### Protip:

Use large fonts and be brief in your design.
LED ads are only displayed for 7 seconds and are usually viewed from a distance.

**2.** Save as a .jpeg. Go to the menu bar and click on File - Export - Save for Web (Legacy), select JPEG then SAVE.