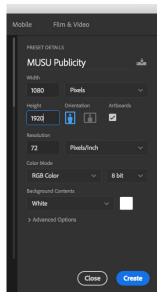

#### How to create an advertisement

**1.** Create a Photoshop document that is 1920px by 1080px or 1080px by 1920px.

### Requirements for approval

- The sponsoring organization or department name must be present
- Graphics must be appropriate for display in a public environment
- The file must be 1920 pixels wide by 1080 pixels tall in dimensions for horizontal displays and alternatively, 1080 pixels wide by 1920 pixels tall for vertical display.